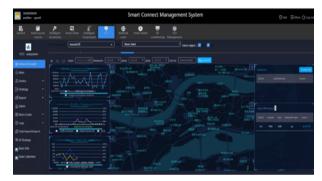

## Enterprise-class platform with all the features you'd expect.

Our platform's full suite of features also allows you to perform multiple functions, such as monitoring energy use, managing user experience & network KPIs, work order & policy management, and more.

#### What is Smart Connect: EES?

Smart Connect: Energy Efficiency Solution (EES) uses advanced AI algorithms to monitor your Radio Access Network (RAN) and execute energy saving strategies automatically. It runs on our Smart Connect Internet-Of-Things (IoT) platform with enterprise features.

Smart Connect: EES (IoT Platform & AI)

Our AI processes realtime data from your telecom vendor's equipment in data centres as well as on-site to identify network traffic patterns that allow capacity to be scaled down without affecting coverage.