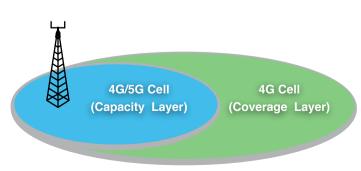

# **Equipment & Site** Monitoring

**Automatic Energy Saving Strategies** 

**Dynamic Activation & Optimisation** 

Advanced Energy Saving with 4G & 5G Cell Coordination