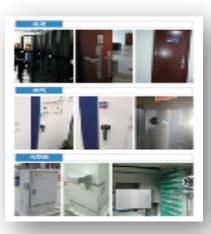

### What is Cloud Lock?

Cloud Lock is our unique solution of smart locks with Internet-of-Things (IoT) platform. Our smart locks come in several form such as padlocks, door, and cabinet locks. They use digital keys stored on a Bluetooth key, smartphone app, and QR codes.

Cloud Lock is available as padlocks, door, and cabinet locks.

Ready to use without renovation or modification.