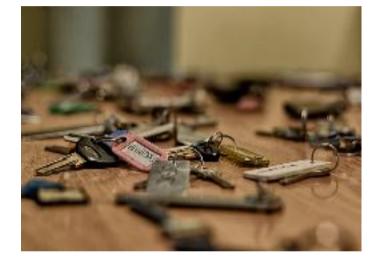

Normal keys for padlocks/door locks can be stolen, duplicated, or misplaced. It is costly in terms of time and money to replace locks every time a key is lost or there are unauthorised duplication, especially for companies with a lot of assets to protect.

# No More Lost Keys & Duplication Issues.

Normal locks need to be replaced when keys are lost or duplicated. Our digital keys can be revoked and re-issued instantly & safely.