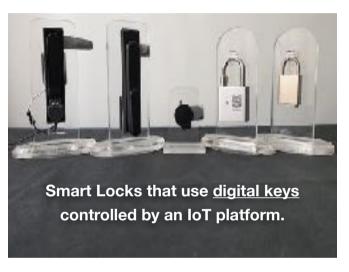

### What is Cloud Lock?

Cloud Lock is our unique solution of smart locks with Internet-of-Things (IoT) platform. Our smart locks come in several form such as padlocks, door, and cabinet locks. They use digital keys stored on a Bluetooth key, smartphone app, and QR codes.

Cloud Lock is available as padlocks, door, and cabinet locks.

Ready to use without renovation or modification.