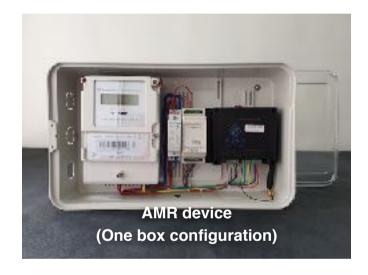

### What is Smart Connect: AMR?

Automated Meter Reading (AMR) is a solution that track electricity usage of equipment or buildings, upload the data to a central server, and save electricity by turning them on/off with smart policies. The AMR device is controlled by the Smart Connect software that users can access and control via the Web.

AMR device consists of: