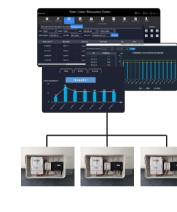

### What is Smart Connect: AMR?

Automated Meter Reading (AMR) is a solution that track electricity usage of equipment or buildings, upload the data to a central server, and save electricity by turning them on/off with smart policies. The AMR device is controlled by the Smart Connect software that users can access and control via the Web.

# Full set of control and reporting tools.

AMR devices works with Smart Connect. This gives you full enterprise-level mgt. and reporting tools that can integrate with other systems.

**Endless Industrial and** 